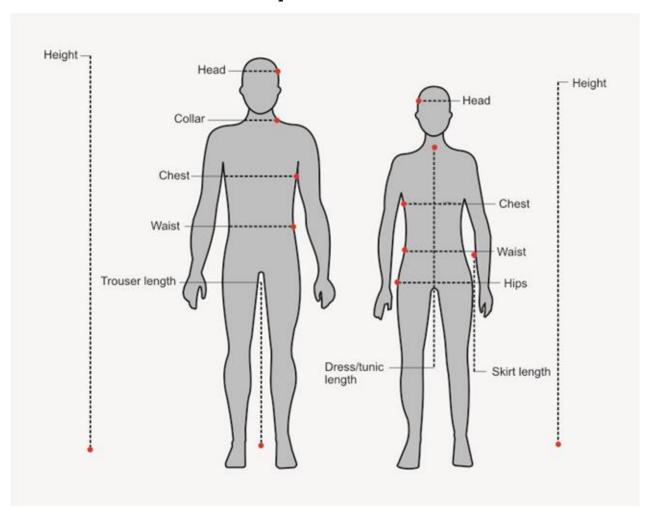

**STEP 1** – Measure the chest with a tape measure.

STEP 2 – Use the correlation chart below to choose the size needed.